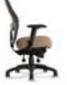

## **Right Chair**<sup>®</sup>

Modern and comfortably supportive. With just the right comfort and a simplistic yet sleek design, the Right Chair is a perfect addition to any office setting. Its breathable, mesh back allows air to circulate freely

while you sit, providing comfort in all climates. The Right Chair provides the support and look you desire while keeping you cool and comfortable throughout the day.

## **FEATURES**

- Up to 13 active adjustments
- · Black Mesh and Frame
- · Passive Weight Dispersion Design
- Generous Foam for Optimal Comfort
- Heavy-duty Casters and Base
- Optional Removable Back Sleeve for Upholstered Look and Feel