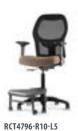

## **Right Chair**<sup>®</sup>

Modern and comfortably supportive. With just the right comfort and a simplistic yet sleek design, the Right Chair is a perfect addition to any office setting. Its breathable, mesh back allows air to circulate freely

while you sit, providing comfort in all climates. The Right Chair provides the support and look you desire while keeping you cool and comfortable throughout the day.

## **FEATURES**

- Up to 13 active adjustments
- · Black Mesh and Frame
- · Passive Weight Dispersion Design
- Generous Foam for Optimal Comfort
- Heavy-duty Casters and Base
- Optional Removable Back Sleeve for Upholstered Look and Feel