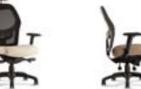

## **Right Chair**<sup>®</sup>

Modern and comfortably supportive. With just the right comfort and a simplistic yet sleek design, the Right Chair is a perfect addition to any office setting. Its breathable, mesh back allows air to circulate freely

while you sit, providing comfort in all climates. The Right Chair provides the support and look you desire while keeping you cool and comfortable throughout the day.

## **FEATURES**

- Up to 13 active adjustments
- · Black Mesh and Frame
- · Passive Weight Dispersion Design
- Generous Foam for Optimal Comfort
- Heavy-duty Casters and Base
- Optional Removable Back Sleeve for Upholstered Look and Feel