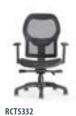

## **Right Chair**<sup>®</sup>

Modern and comfortably supportive. With just the right comfort and a simplistic yet sleek design, the Right Chair is a perfect addition to any office setting. Its breathable, mesh back allows air to circulate freely

while you sit, providing comfort in all climates. The Right Chair provides the support and look you desire while keeping you cool and comfortable throughout the day.

## **FEATURES**

- Up to 13 active adjustments
- · Black Mesh and Frame
- · Passive Weight Dispersion Design
- Generous Foam for Optimal Comfort
- Heavy-duty Casters and Base
- Optional Removable Back Sleeve for Upholstered Look and Feel