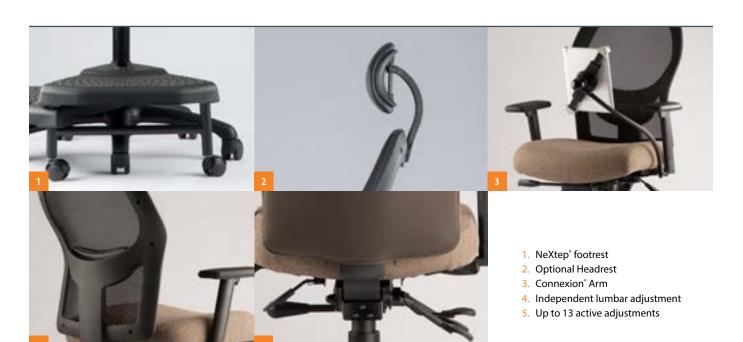

## **FEATURES**

- Up to 13 active adjustments
- · Black Mesh and Frame
- · Passive Weight Dispersion Design
- Generous Foam for Optimal Comfort
- Heavy-duty Casters and Base
- Optional Removable Back Sleeve for Upholstered Look and Feel