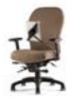

## **Right Chair**<sup>®</sup>

Modern and comfortably supportive. With just the right comfort and a simplistic yet sleek design, the Right Chair is a perfect addition to any office setting. Its breathable, mesh back allows air to circulate freely

while you sit, providing comfort in all climates. The Right Chair provides the support and look you desire while keeping you cool and comfortable throughout the day.

## **FEATURES**

- Up to 13 active adjustments
- · Black Mesh and Frame
- · Passive Weight Dispersion Design
- Generous Foam for Optimal Comfort
- Heavy-duty Casters and Base
- Optional Removable Back Sleeve for Upholstered Look and Feel