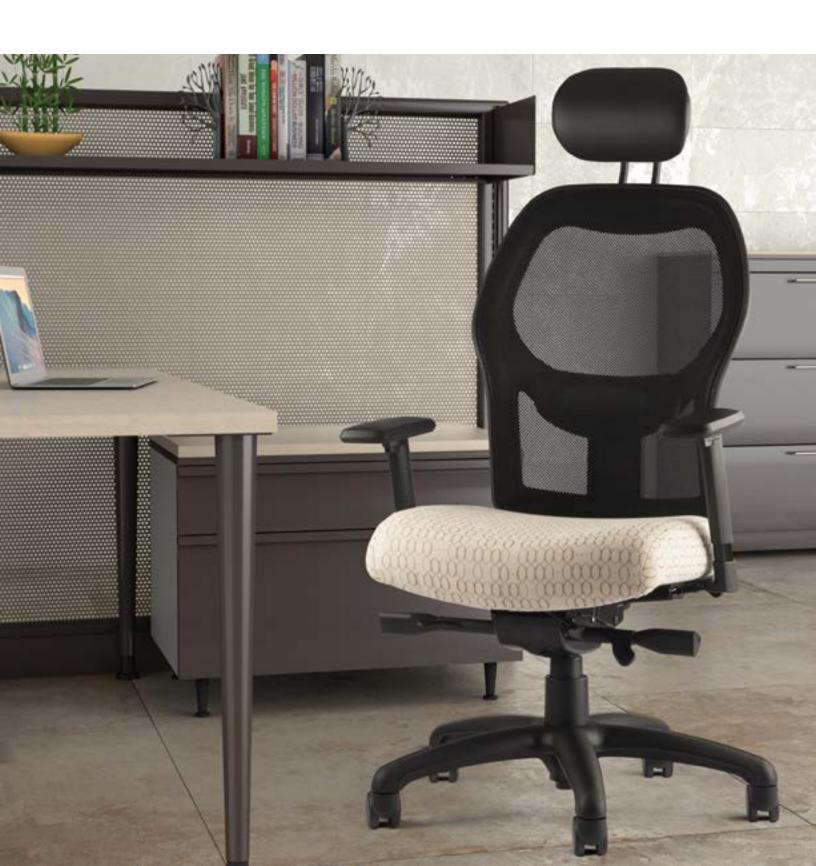

## **Right Chair**<sup>®</sup>

Modern and comfortably supportive. With just the right comfort and a simplistic yet sleek design, the Right Chair is a perfect addition to any office setting. Its breathable, mesh back allows air to circulate freely

while you sit, providing comfort in all climates. The Right Chair provides the support and look you desire while keeping you cool and comfortable throughout the day.

## **FEATURES**

- Up to 13 active adjustments
- · Black Mesh and Frame
- · Passive Weight Dispersion Design
- Generous Foam for Optimal Comfort
- Heavy-duty Casters and Base
- Optional Removable Back Sleeve for Upholstered Look and Feel