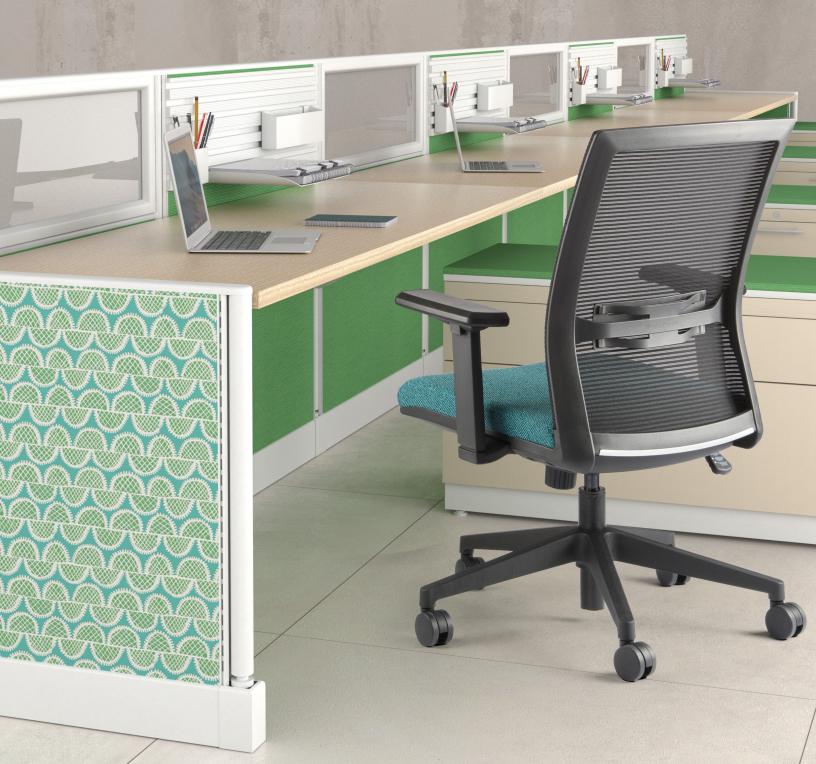

## Renati<sup>™</sup>

Budgets are met, design goals are achieved and user comfort is satisfied when specifying Renati for your work environment. Users will appreciate the easy-to-reach control mechanism and arms adjusting in two directions-height and depth. Specifiers will appreciate the vast selection of upholstery choices from our Graded-in programs.

### **FEATURES**

- Black mesh back and frame
- Upholstery selections include carded, Graded-in and COM options
- Tilt-swivel mechanism
- Class IV cylinder
- Heavy-duty casters and base

### **OPTIONS**

- Adjustable headrest
- 2D adjustable arms (height and depth)
- · Adjustable lumbar support
- Memory foam
- Stool packages
- N·tune<sup>®</sup> Seating System
- Polished aluminum base