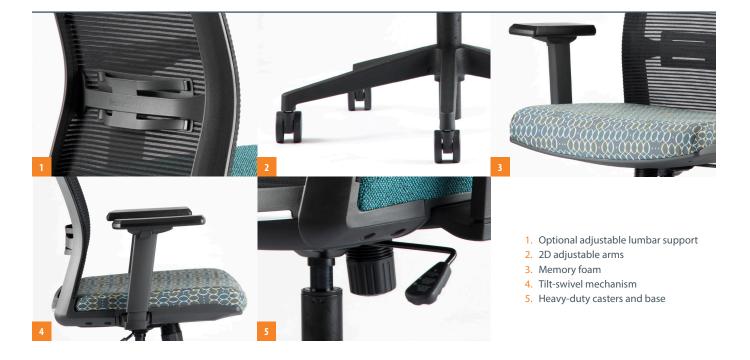

### **FEATURES**

- Black mesh back and frame
- Upholstery selections include carded, Graded-in and COM options
- Tilt-swivel mechanism
- Class IV cylinder
- Heavy-duty casters and base

### **OPTIONS**

- Adjustable headrest
- 2D adjustable arms (height and depth)
- · Adjustable lumbar support
- Memory foam
- Stool packages
- N·tune<sup>®</sup> Seating System
- Polished aluminum base