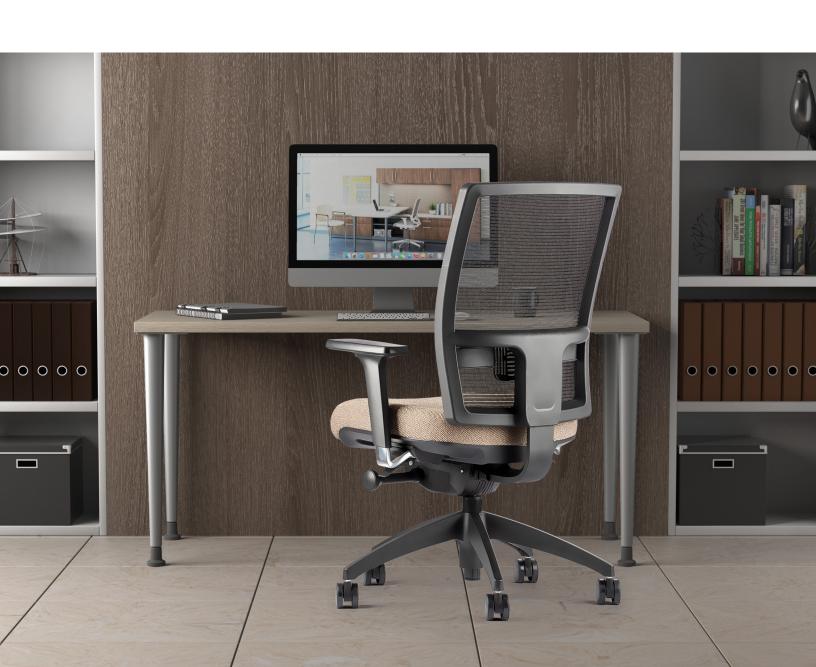

### **Standard Desk**

**Knomi**Upholstered Seat

**Standard Table**Tapered Leg

Working at your kitchen table not cutting it anymore? Need to upgrade? Neutral Posture has everything you need to create the ideal home office.

#### Knomi®

Refresh your space. With its modern profile and innovative design, the Knomi is sure to add that style you've been wanting without compromising comfort. Its mesh back provides breathable support while its unmatched adjustability allows for all-day comfort.