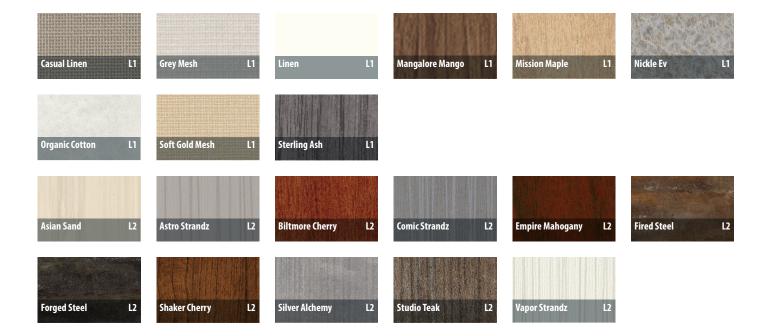

### Wilsonart® Laminate

Neutral Posture has developed a materials program that allows easy specification of normally "custom-type" selections. By including the entire Wilsonart laminate offering in the price list, expressing yourself through color and texture has never been easier.

The Neutral Posture standard laminate offering includes 20 laminates with matching edge banding plus 9 additional solid color edge band options. The entire Wilsonart line has been grouped into three pricing tiers - L1 standard, L2 premium and L3 virtual library - for easy specification and pricing.