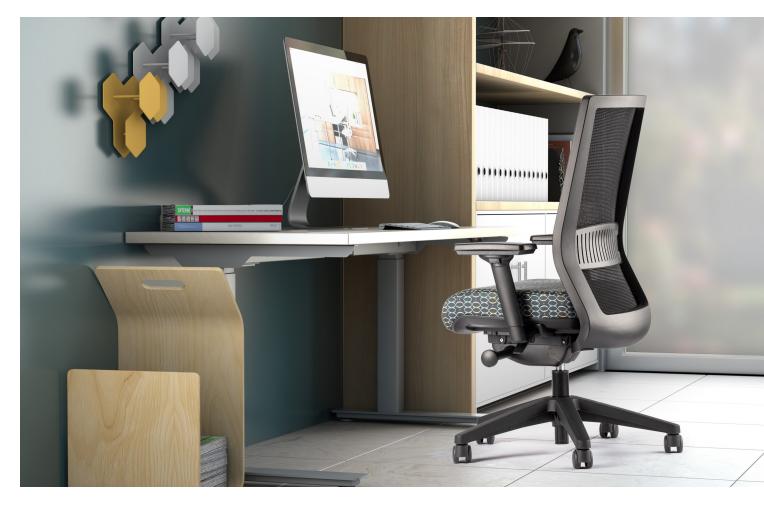

### **Standard Desk**

**Knomi**Upholstered Seat

**Standard Table**Tapered Leg

Working at your kitchen table not cutting it anymore? Need to upgrade? Neutral Posture has everything you need to create the ideal home office.

#### Knomi®

Refresh your space. With its modern profile and innovative design, the Knomi is sure to add that style you've been wanting without compromising comfort. Its mesh back provides breathable support while its unmatched adjustability allows for all-day comfort.

### **Electric Height Adjustable**

Looking to incorporate a healthier way to work in your home office? Embrace the sit/stand revolution. Incorporate healthy movement into your workday with our electric height adjustable table. With a 26" range of adjustment, it provides an easy solution to sitting and standing while working from home.