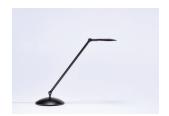

### **Convert to Sit/Stand**

Already have a desk for your home office? Want to convert it to a sit/stand desk? With the StandUp X1, you can quickly and economically convert any existing desk into an effortless sit-stand workstation.

With a 13.8" height range, the StandUp X1 can accommodate a large variety of users and supports up to 35 lbs.

**Icon** Removable Seat Cover

**StandUp® X1**Covert any existing worksurface to an effortless sit-stand workstation