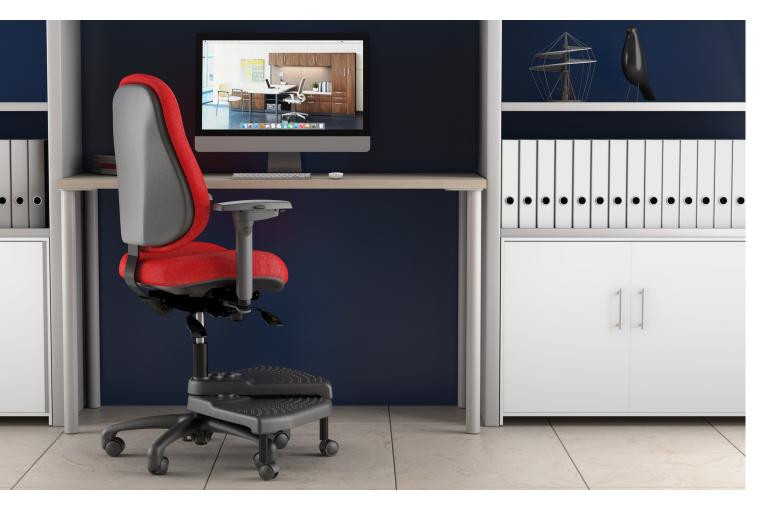

#### lcon®

In our modern world, working 'better' means being smarter, adaptable, and more productive. Icon, from Neutral Posture, is the clean, elegant solution for task seating in today's high functioning home office environment.

**Icon** Removable Seat Cover

**StandUp® X1**Covert any existing worksurface to an effortless sit-stand workstation