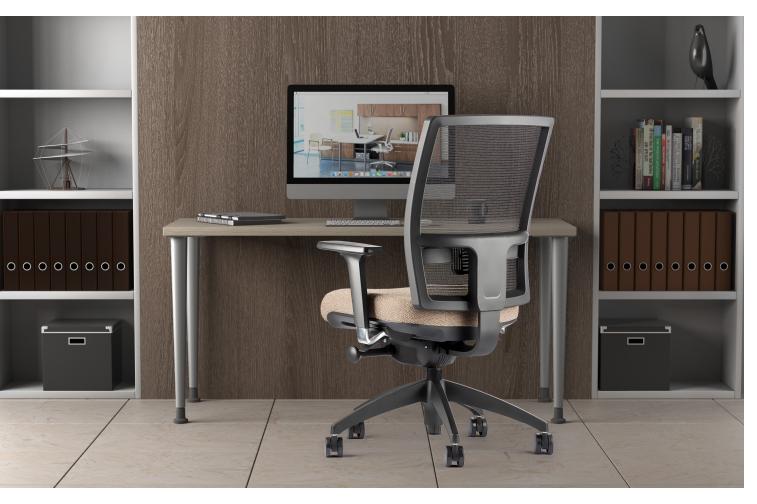

### **Standard Desk**

**Knomi**Upholstered Seat

**Standard Table**Tapered Leg

Working at your kitchen table not cutting it anymore? Need to upgrade? Neutral Posture has everything you need to create the ideal home office.

#### Knomi®

Refresh your space. With its modern profile and innovative design, the Knomi is sure to add that style you've been wanting without compromising comfort. Its mesh back provides breathable support while its unmatched adjustability allows for all-day comfort.