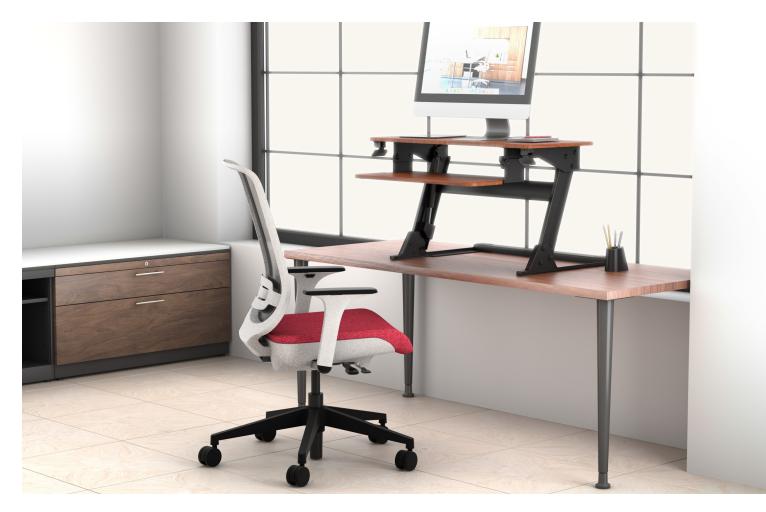

### **Convert to Sit/Stand**

Already have a desk for your home office? Want to convert it to a sit/stand desk? With the StandUp X1, you can quickly and economically convert any existing desk into an effortless sit-stand workstation.

With a 13.8" height range, the StandUp X1 can accommodate a large variety of users and supports up to 35 lbs.