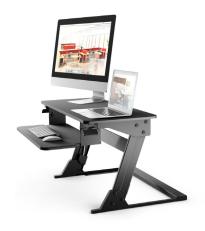

### **Convert to Sit/Stand**

Already have a desk for your home office? Want to convert it to a sit/stand desk? With the StandUp X1, you can quickly and economically convert any existing desk into an effortless sit-stand workstation.

With a 13.8" height range, the StandUp X1 can accommodate a large variety of users and supports up to 35 lbs.

**Icon** Removable Seat Cover

**StandUp® X1**Covert any existing worksurface to an effortless sit-stand workstation